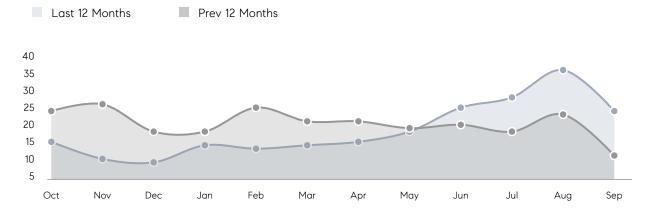

| % OF ASKING PRICE  | 102%      | 101%      |           |
|                | AVERAGE SOLD PRICE | \$511,062 | \$541,860 | -6%       |
|                | # OF CONTRACTS     | 16        | 19        | -16%      |
|                | NEW LISTINGS       | 7         | 9         | -22%      |
| Condo/Co-op/TH | AVERAGE DOM        | 6         | -         | -         |
|                | % OF ASKING PRICE  | 101%      | -         |           |
|                | AVERAGE SOLD PRICE | \$541,833 | -         | -         |
|                | # OF CONTRACTS     | 0         | 4         | 0%        |
|                | NEW LISTINGS       | 0         | 3         | 0%        |
|                |                    |           |           |           |

# Waldwick

### SEPTEMBER 2021

### Monthly Inventory



### Contracts By Price Range



### Listings By Price Range



# COMPASS



Compass makes no representations or warranties, express or implied, with respect to future market conditions or prices of residential product at the time the subject property or any competitive property is complete and ready for occupancy or with respect to any report, study, finding, recommendation or other information provided by Compass herein. Moreover, no warranty, express or implied, is made or should be assumed regarding the accuracy, adequacy, completeness, legality, reliability, merchantability or fitness for a particular purpose of any information, in part or whole, contained herein. All material is presented with the understanding that Compass shall not be deemed to provide legal, accounting or other p