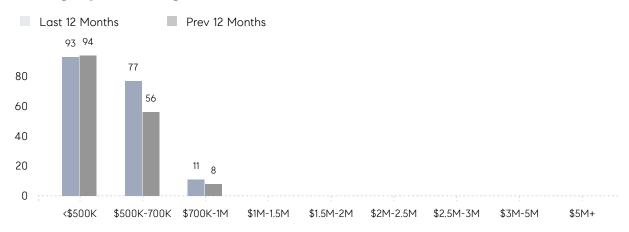

| AVERAGE SOLD PRICE | \$511,062 | \$541,860 | -6%       |
|                | # OF CONTRACTS     | 16        | 19        | -16%      |
|                | NEW LISTINGS       | 7         | 9         | -22%      |
| Condo/Co-op/TH | AVERAGE DOM        | 6         | -         | -         |
|                | % OF ASKING PRICE  | 101%      | -         |           |
|                | AVERAGE SOLD PRICE | \$541,833 | -         | -         |
|                | # OF CONTRACTS     | 0         | 4         | 0%        |
|                | NEW LISTINGS       | 0         | 3         | 0%        |
|                |                    |           |           |           |

# Waldwick

### SEPTEMBER 2021

### Monthly Inventory



### Contracts By Price Range



### Listings By Price Range



# COMPASS



Compass makes no representations or warranties, express or implied, with respect to future market conditions or prices of residential product at the time the subject property or any competitive property is complete and ready for occupancy or with respect to any report, study, finding, recommendation or other information provided by Compass herein. Moreover, no warranty, express or implied, is made or should be assumed regarding the accuracy, adequacy, completeness, legality, reliability, merchantability or fitness for a particular purpose of any information, in part or whole, contained herein. All material is presented with the understanding that Compass shall not be deemed to provide legal, accounting or other professional services. This is not intended to solicit the purch