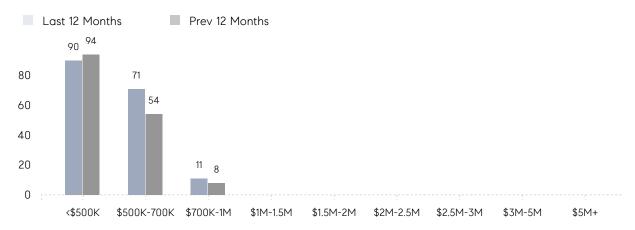

| 101%      |           |
|                | AVERAGE SOLD PRICE | \$511,062 | \$541,860 | -6%       |
|                | # OF CONTRACTS     | 16        | 19        | -16%      |
|                | NEW LISTINGS       | 7         | 9         | -22%      |
| Condo/Co-op/TH | AVERAGE DOM        | 6         | -         | -         |
|                | % OF ASKING PRICE  | 101%      | -         |           |
|                | AVERAGE SOLD PRICE | \$541,833 | -         | -         |
|                | # OF CONTRACTS     | 0         | 4         | 0%        |
|                | NEW LISTINGS       | 0         | 3         | 0%        |
|                |                    |           |           |           |

# Waldwick

### SEPTEMBER 2021

### Monthly Inventory



### Contracts By Price Range



### Listings By Price Range



# COMPASS



Compass makes no representations or warranties, express or implied, with respect to future market conditions or prices of residential product at the time the subject property or any competitive property is complete and ready for occupancy or with respect to any report, study, finding, recommendation or other information provided by Compass herein. Moreover, no warranty, express or implied, is made or should be assumed regarding the accuracy, adequacy, completeness, legality, reliability, merchantability or fitness for a particular purpose of any information, in part or whole, contained herein. All material is presented with the understanding that Compass shall not be deemed to provide legal, accounting or other professional services. This is no